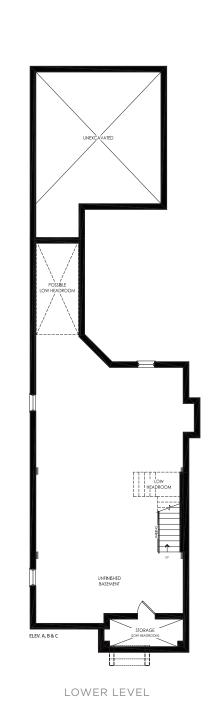

## 32' Lot **BERNEY** Elevation A | 2,605 sq.ft.

Elevation B | 2,605.ft.

Elevation B | Rear

Elevation C | 2,597 sq.ft.

Elevation A | Rear

Elevation C | Rear

**BERNEY** Elev. A | 2,605 sq.ft. • Elev. B | 2,605 sq.ft. • Elev. C | 2,597 sq.ft.

Orientation of home may be reversed and purchaser agrees to accept the same. Steps and porches may vary at any exterior entrance ways due to grading variance. Actual usable floor space may vary from the stated floor area. All renderings are artist's concept. All exterior railings are black in colour where applicable. Dimensions, specifications and architectural detailing subject to minor modifications. E. & O.E. Copyright May 2023.