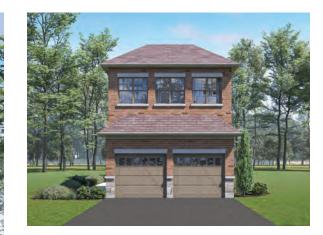

## 32' Lot **BERNEY** Elevation A | 2,605 sq.ft.

Elevation B | 2,605.ft.

Elevation B | Rear

Elevation C | 2,597 sq.ft.

Elevation A | Rear

Elevation C | Rear

**BERNEY** Elev. A | 2,605 sq.ft. • Elev. B | 2,605 sq.ft. • Elev. C | 2,597 sq.ft.