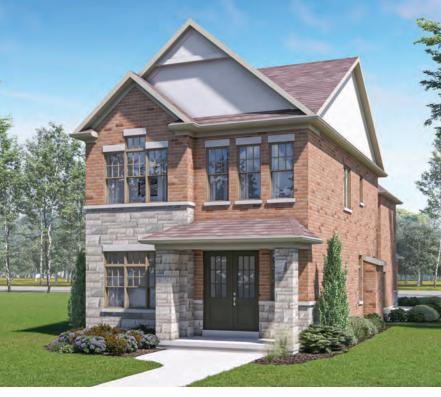

## 32' Lot **BERNEY** Elevation A | 2,605 sq.ft.

Elevation B | 2,605.ft.

Elevation B | Rear

Elevation C | 2,597 sq.ft.

Elevation A | Rear

Elevation C | Rear

**BERNEY** Elev. A | 2,605 sq.ft. • Elev. B | 2,605 sq.ft. • Elev. C | 2,597 sq.ft.