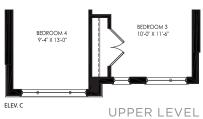

## 32' Lot **BERNEY** Elevation A | 2,605 sq.ft.

Elevation B | 2,605.ft.

Elevation B | Rear

Elevation C | 2,597 sq.ft.

Elevation A | Rear

Elevation C | Rear

**BERNEY** Elev. A | 2,605 sq.ft. • Elev. B | 2,605 sq.ft. • Elev. C | 2,597 sq.ft.

Orientation of home may be reversed and purchaser agrees to accept the same. Steps and porches may vary at any exterior entrance ways due to grading variance. Actual usable floor space may vary from the stated floor area. All renderings are artist's concept. All exterior railings are black in colour where applicable. Dimensions, specifications and architectural detailing subject to minor modifications. E. & O.E. Copyright May 2023.