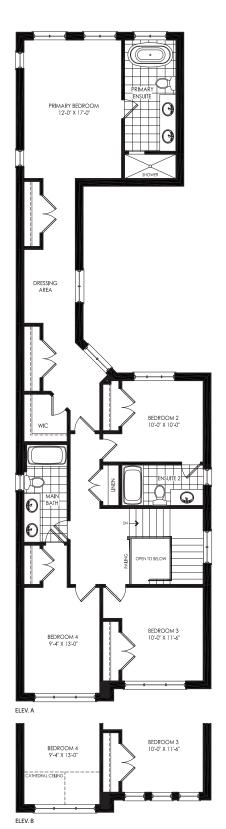

## 32' Lot **BERNEY** Elevation A | 2,605 sq.ft.

Elevation B | 2,605.ft.

Elevation B | Rear

Elevation C | 2,597 sq.ft.

Elevation A | Rear

Elevation C | Rear

**BERNEY** Elev. A | 2,605 sq.ft. • Elev. B | 2,605 sq.ft. • Elev. C | 2,597 sq.ft.