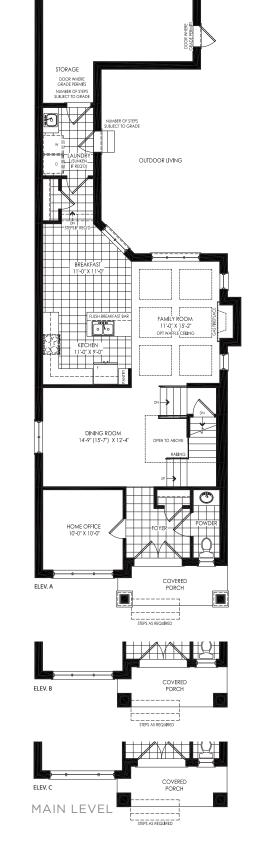

## 32' Lot **BERNEY** Elevation A | 2,605 sq.ft.

Elevation B | 2,605.ft.

Elevation B | Rear

Elevation C | 2,597 sq.ft.

Elevation A | Rear

Elevation C | Rear

**BERNEY** Elev. A | 2,605 sq.ft. • Elev. B | 2,605 sq.ft. • Elev. C | 2,597 sq.ft.

Orientation of home may be reversed and purchaser agrees to accept the same. Steps and porches may vary at any exterior entrance ways due to grading variance. Actual usable floor space may vary from the stated floor area. All renderings are artist's concept. All exterior railings are black in colour where applicable. Dimensions, specifications and architectural detailing subject to minor modifications. E. & O.E. Copyright May 2023.