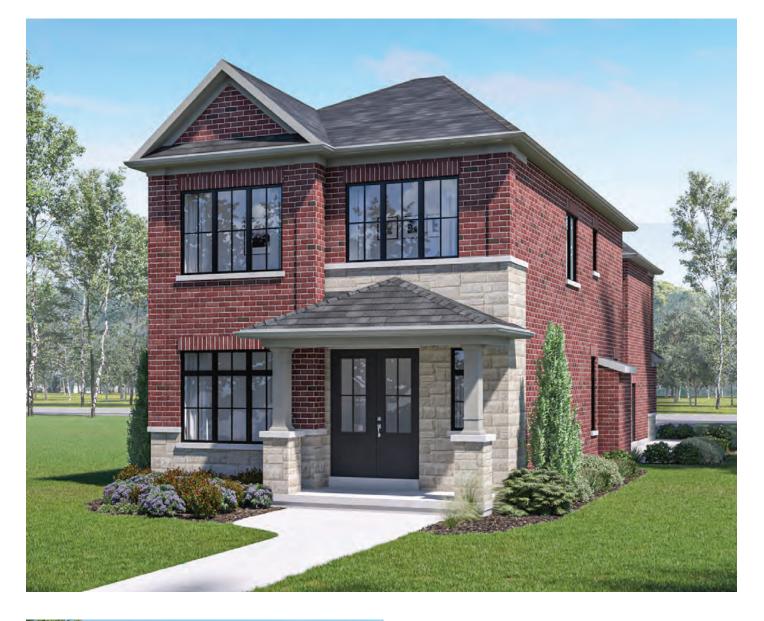

## 32' Lot **BERNEY** Elevation A | 2,605 sq.ft.

Elevation B | 2,605.ft.

Elevation B | Rear

Elevation C | 2,597 sq.ft.

Elevation A | Rear

Elevation C | Rear

**BERNEY** Elev. A | 2,605 sq.ft. • Elev. B | 2,605 sq.ft. • Elev. C | 2,597 sq.ft.