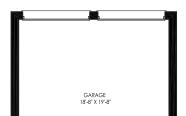

## 32' Lot **BERNEY** Elevation A | 2,605 sq.ft.

Elevation B | 2,605.ft.

Elevation B | Rear

Elevation C | 2,597 sq.ft.

Elevation A | Rear

Elevation C | Rear

**BERNEY** Elev. A | 2,605 sq.ft. • Elev. B | 2,605 sq.ft. • Elev. C | 2,597 sq.ft.