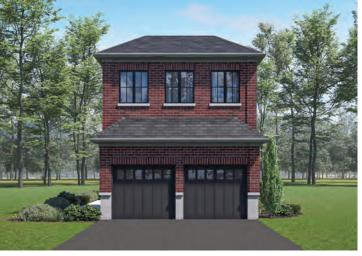

## 32' Lot **BERNEY** Elevation A | 2,605 sq.ft.

Elevation B | 2,605.ft.

Elevation B | Rear

Elevation C | 2,597 sq.ft.

Elevation A | Rear

Elevation C | Rear

**BERNEY** Elev. A | 2,605 sq.ft. • Elev. B | 2,605 sq.ft. • Elev. C | 2,597 sq.ft.