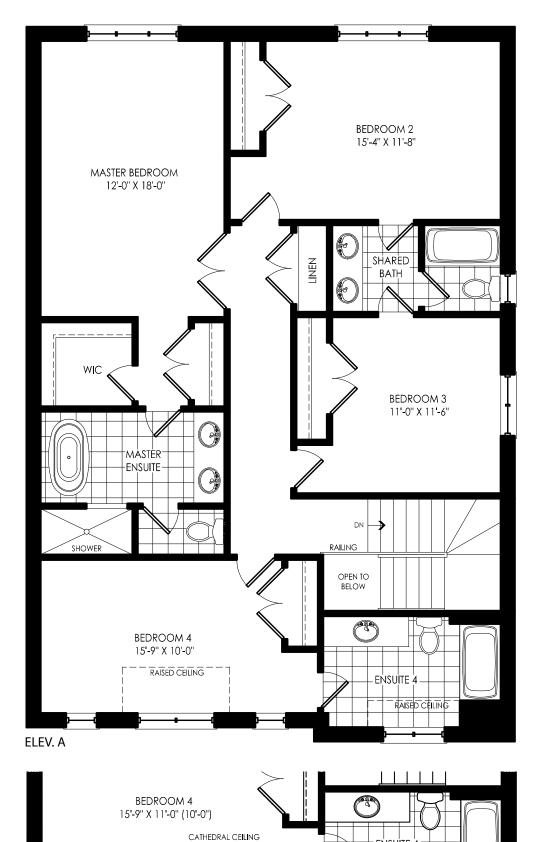

## 38' SINGLE CLAREMONT

ELEVATION A | 2,564 SQ.FT. ELEVATION B | 2,556 SQ.FT.



**ELEVATION B** 

ELEV. B



Orientation of home may be reversed and purchaser agrees to accept the same. Steps and porches may vary at any exterior entrance ways due to grading variance.

Actual usable floor space may vary from the stated floor area. All renderings are artist's concept. All exterior railings are black in colour where applicable. Dimensions, specifications and architectural detailing subject to minor modifications. E. & O.E. Copyright April 2022.

## **ELEVATION A**



## CLAREMONT





**UPPER LEVEL** 

MAIN LEVEL