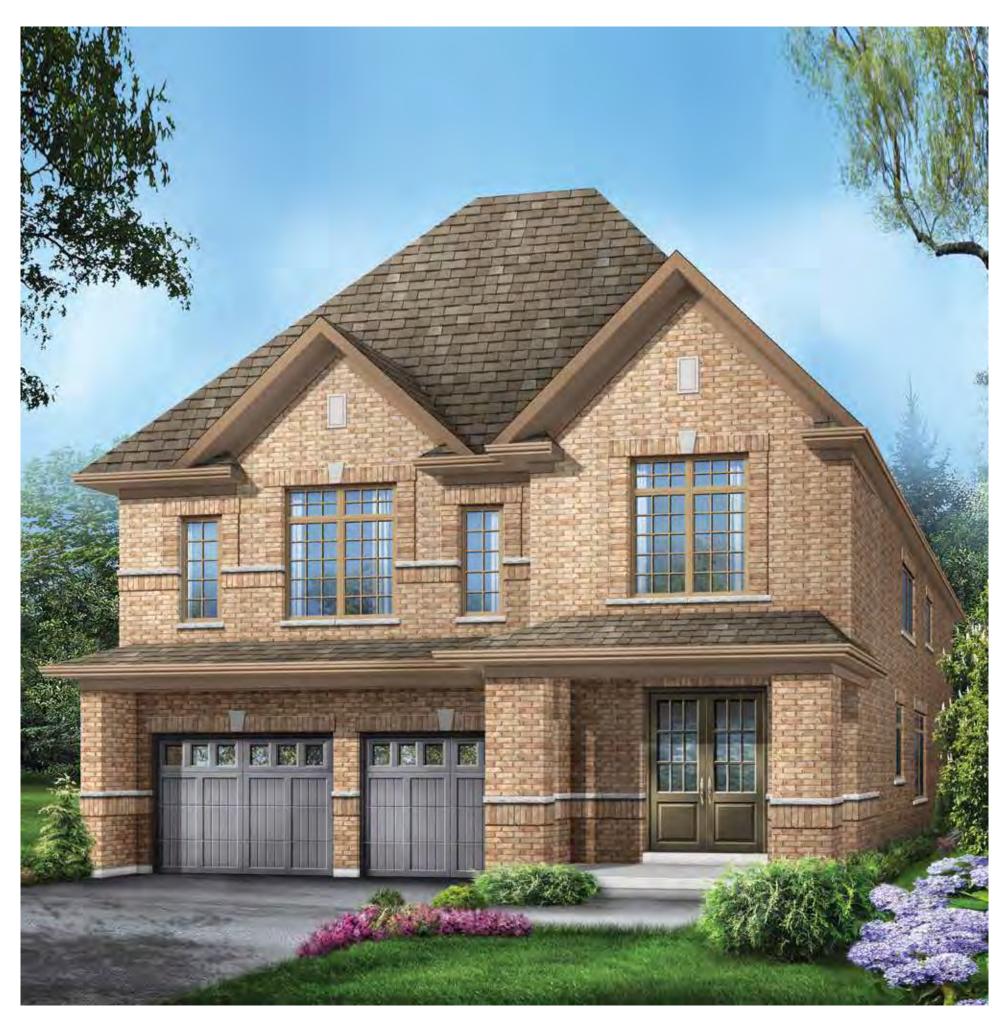

## 38' SINGLE CLAREMONT

ELEVATION A | 2,564 SQ.FT. ELEVATION B | 2,556 SQ.FT.

**ELEVATION B** 

ELEV. B

Orientation of home may be reversed and purchaser agrees to accept the same. Steps and porches may vary at any exterior entrance ways due to grading variance.

## **ELEVATION A**