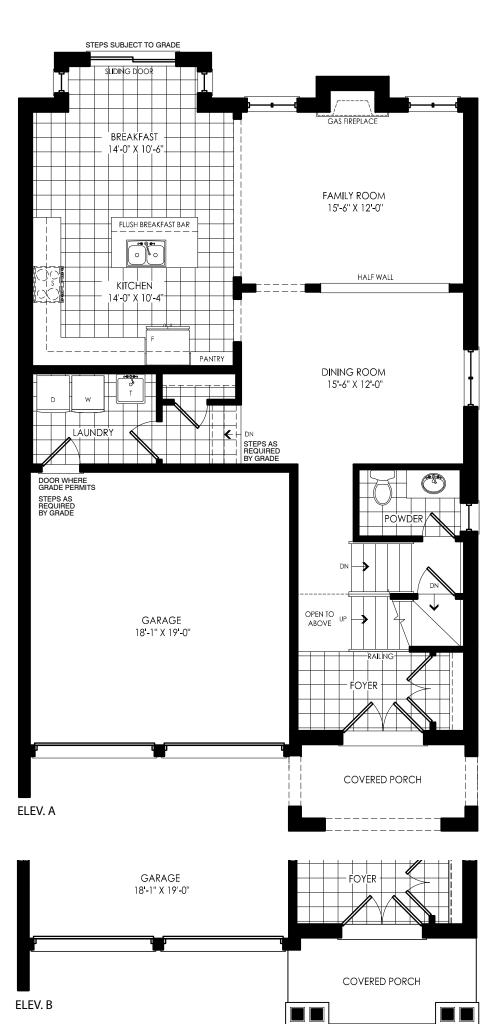

## 38' SINGLE CLAREMONT

ELEVATION A | 2,564 SQ.FT. ELEVATION B | 2,556 SQ.FT.



**ELEVATION B** 

ELEV. B



Orientation of home may be reversed and purchaser agrees to accept the same. Steps and porches may vary at any exterior entrance ways due to grading variance.

Actual usable floor space may vary from the stated floor area. All renderings are artist's concept. All exterior railings are black in colour where applicable. Dimensions, specifications and architectural detailing subject to minor modifications. E. & O.E. Copyright April 2022.

## **ELEVATION A**



## CLAREMONT





**UPPER LEVEL** 

MAIN LEVEL