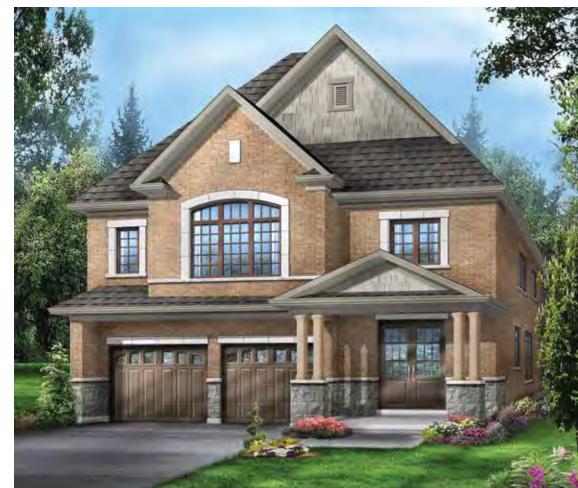

## 38' SINGLE CLAREMONT

ELEVATION A | 2,564 SQ.FT. ELEVATION B | 2,556 SQ.FT.

**ELEVATION B** 

ELEV. B

Orientation of home may be reversed and purchaser agrees to accept the same. Steps and porches may vary at any exterior entrance ways due to grading variance.

Actual usable floor space may vary from the stated floor area. All renderings are artist's concept. All exterior railings are black in colour where applicable. Dimensions, specifications and architectural detailing subject to minor modifications. E. & O.E. Copyright April 2022.