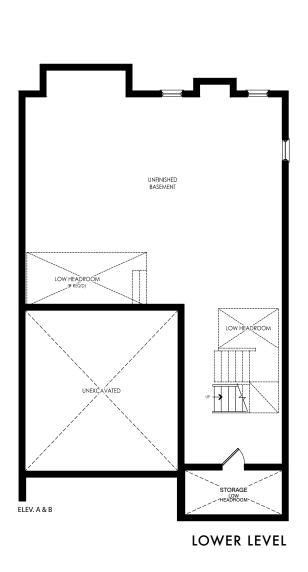

## 38' SINGLE CLAREMONT

ELEVATION A | 2,564 SQ.FT. ELEVATION B | 2,556 SQ.FT.



**ELEVATION B** 

ELEV. B



Orientation of home may be reversed and purchaser agrees to accept the same. Steps and porches may vary at any exterior entrance ways due to grading variance.

Actual usable floor space may vary from the stated floor area. All renderings are artist's concept. All exterior railings are black in colour where applicable. Dimensions, specifications and architectural detailing subject to minor modifications. E. & O.E. Copyright April 2022.

## **ELEVATION A**



## CLAREMONT





**UPPER LEVEL** 

MAIN LEVEL