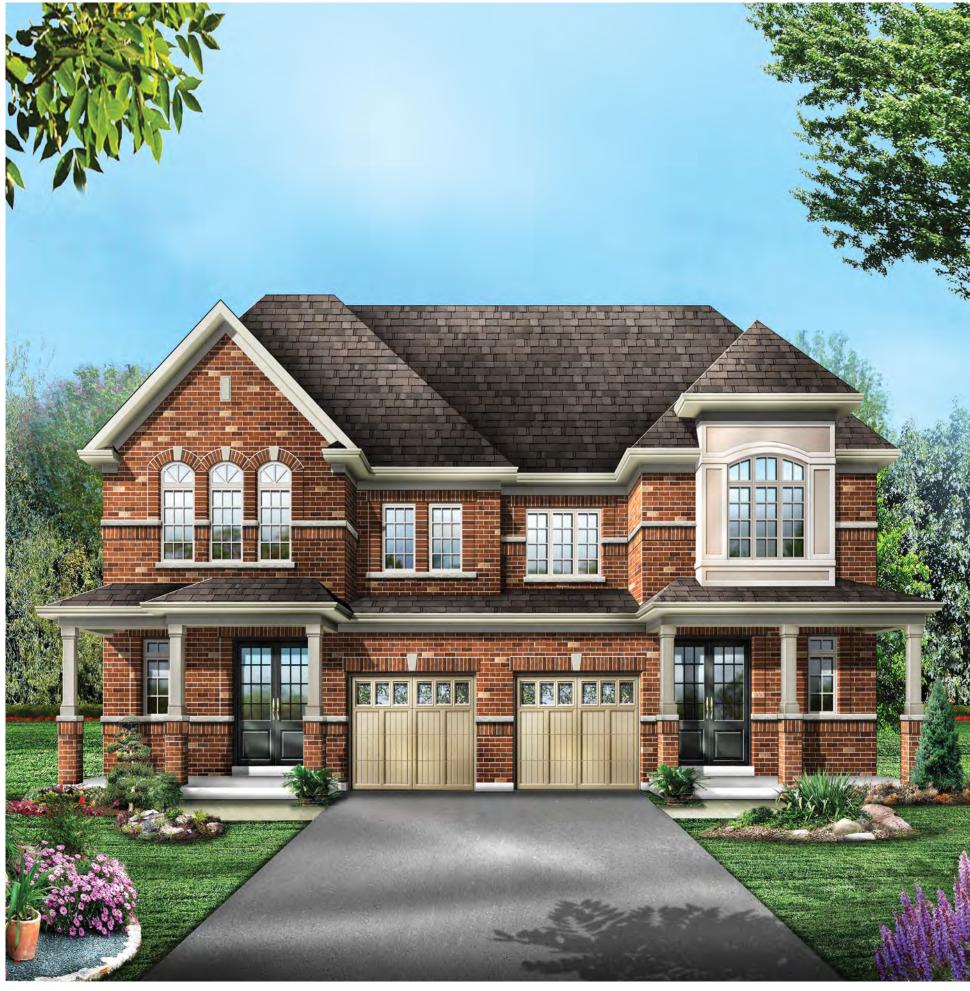

## 30' SEMI

ELEVATION A | 1,892 SQ.FT. • ELEVATION B | 1,893 SQ.FT. ELEVATION C | 1,878 SQ.FT. • ELEVATION D | 1,883 SQ.FT.

ELEVATION C

ELEVATION D

Orientation of home may be reversed and purchaser agrees to accept the same. Steps and porches may vary at any exterior entrance ways due to grading variance. Actual usable floor space may vary from the stated floor area. All renderings are artist's concept. All exterior railings are black in colour where applicable. Dimensions, specifications and architectural detailing subject to minor modifications. E. & O.E. Copyright June 2018.

ELEVATION A

**ELEVATION B** 

30' SEMI