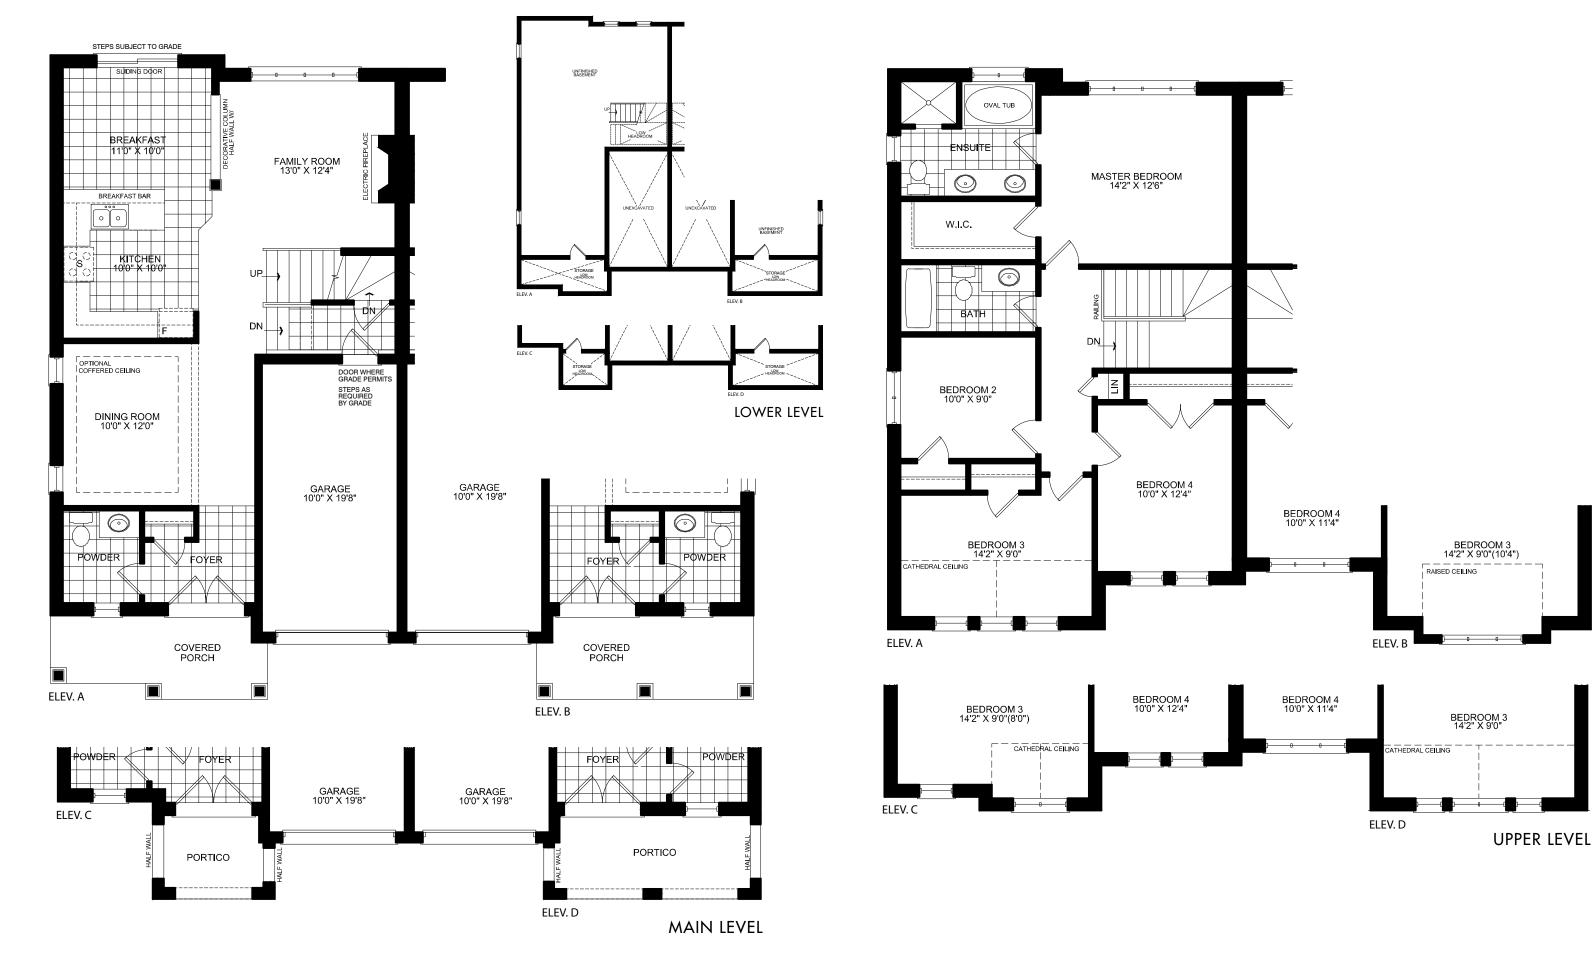

## 30' SEMI

ELEVATION A | 1,892 SQ.FT. • ELEVATION B | 1,893 SQ.FT. ELEVATION C | 1,878 SQ.FT. • ELEVATION D | 1,883 SQ.FT.

ELEVATION C

ELEVATION D

Orientation of home may be reversed and purchaser agrees to accept the same. Steps and porches may vary at any exterior entrance ways due to grading variance. Actual usable floor space may vary from the stated floor area. All renderings are artist's concept. All exterior railings are black in colour where applicable. Dimensions, specifications and architectural detailing subject to minor modifications. E. & O.E. Copyright June 2018.