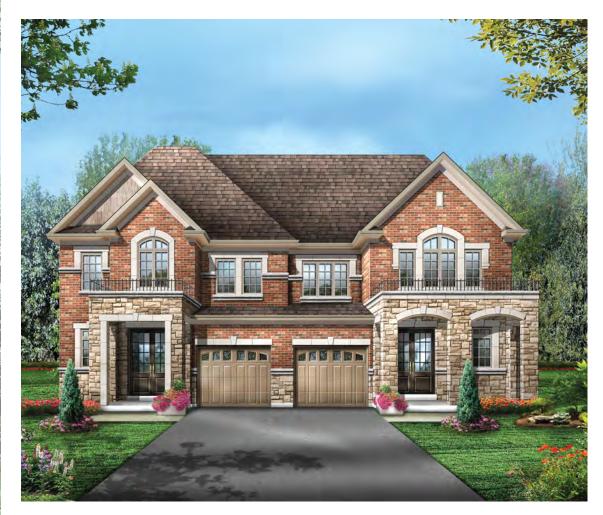

## 30' SEMI

ELEVATION A | 1,892 SQ.FT. • ELEVATION B | 1,893 SQ.FT. ELEVATION C | 1,878 SQ.FT. • ELEVATION D | 1,883 SQ.FT.

ELEVATION C

ELEVATION D

Orientation of home may be reversed and purchaser agrees to accept the same. Steps and porches may vary at any exterior entrance ways due to grading variance. Actual usable floor space may vary from the stated floor area. All renderings are artist's concept. All exterior railings are black in colour where applicable. Dimensions, specifications and architectural detailing subject to minor modifications. E. & O.E. Copyright June 2018.

ELEVATION A

**ELEVATION B** 

30' SEMI