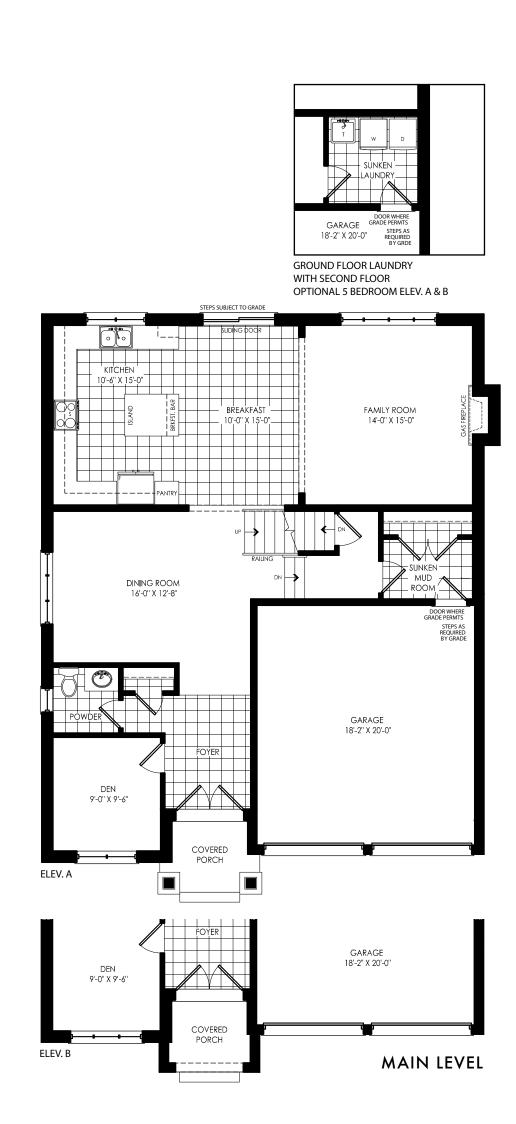

## BEDROOM 2 SEDROOM 3 STATE SEDROOM 2 SEDROOM 2 SEDROOM 3 STATE SEDROOM 2 STATE SEDROOM 3 STATE SEDROOM 2 STATE SEDROOM 3 STATE SEDRO

45' SINGLE