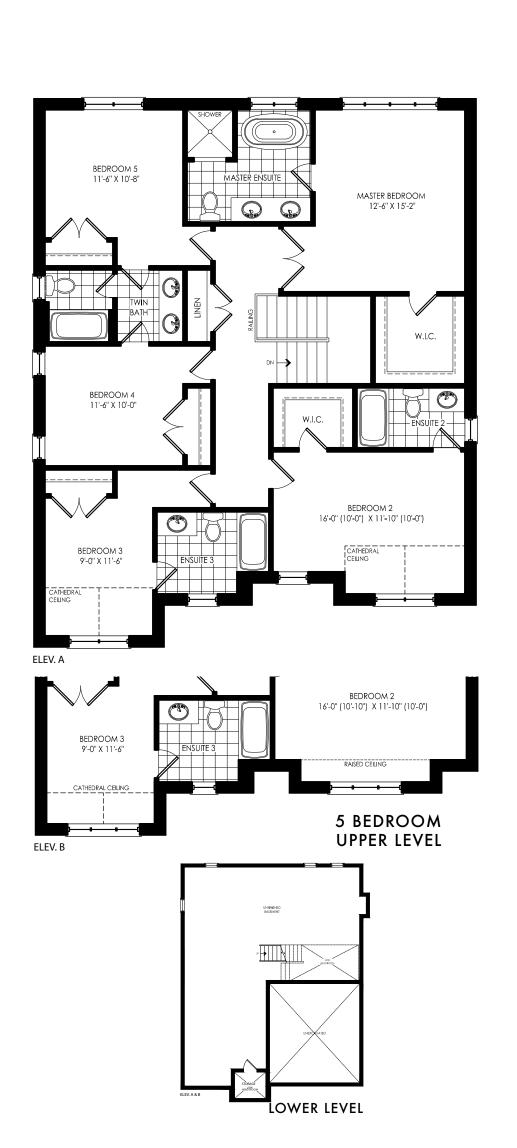

## BEDROOM 2 SEDROOM 3 STATE SEDROOM 2 SEDROOM 2 SEDROOM 3 STATE SEDROOM 2 STATE SEDROOM 3 STATE SEDROOM 2 STATE SEDROOM 3 STATE SEDRO

45' SINGLE