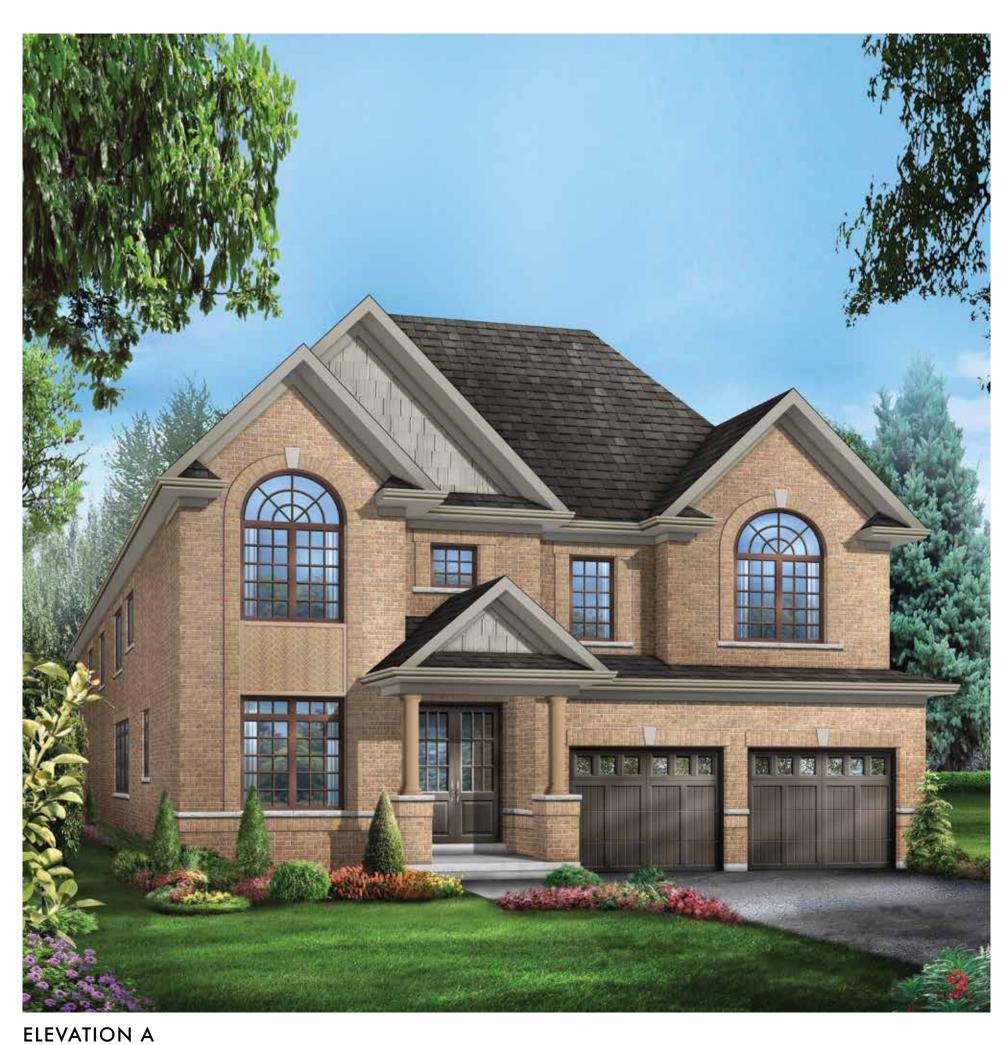

ELEVATION A | 2,837 SQ.FT. ELEVATION B | 2,838 SQ.FT.

**ELEVATION B** 

Orientation of home may be reversed and purchaser agrees to accept the same. Steps and porches may vary at any exterior entrance ways due to grading variance.