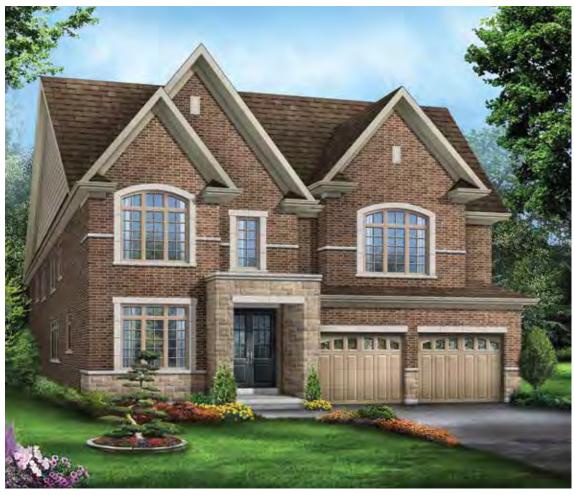

ELEVATION A | 2,837 SQ.FT. ELEVATION B | 2,838 SQ.FT.

**ELEVATION B** 

Orientation of home may be reversed and purchaser agrees to accept the same. Steps and porches may vary at any exterior entrance ways due to grading variance.