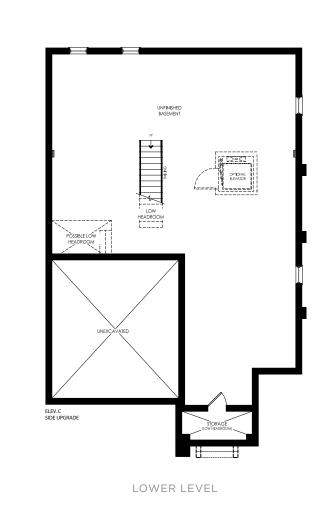

## 45' Lot MATHESON SIDE UPGRADE Elevation C | 3,269 sq.ft.

Elev. C | 3,269 sq.ft.

|                       |     | <br>1 |   |   |    |
|-----------------------|-----|-------|---|---|----|
|                       |     | ) 8   | 8 | 8 | -0 |
|                       |     |       |   |   |    |
|                       |     |       |   |   | 1  |
| $+$ $((( \circ ))) +$ | wic |       |   |   |    |

FOR CONTINUATION REFER TO GROUND FLOOR ELEV 'A' ELEVATOR DINING ROOM 11 OF 17 OFFERED CELING OPT. GROUND FLOOR W/ OPT. ELEVATOR

OPT. SECOND FLOOR W/ OPT. ELEVATOR UPPER LEVEL

Orientation of home may be reversed and purchaser agrees to accept the same. Steps and porches may vary at any exterior entrance ways due to grading variance. Actual usable floor space may vary from the stated floor area. All renderings are artist's concept. All exterior railings are black in colour where applicable. Dimensions, specifications and architectural detailing subject to minor modifications. E. & O.E. Copyright May 2023.