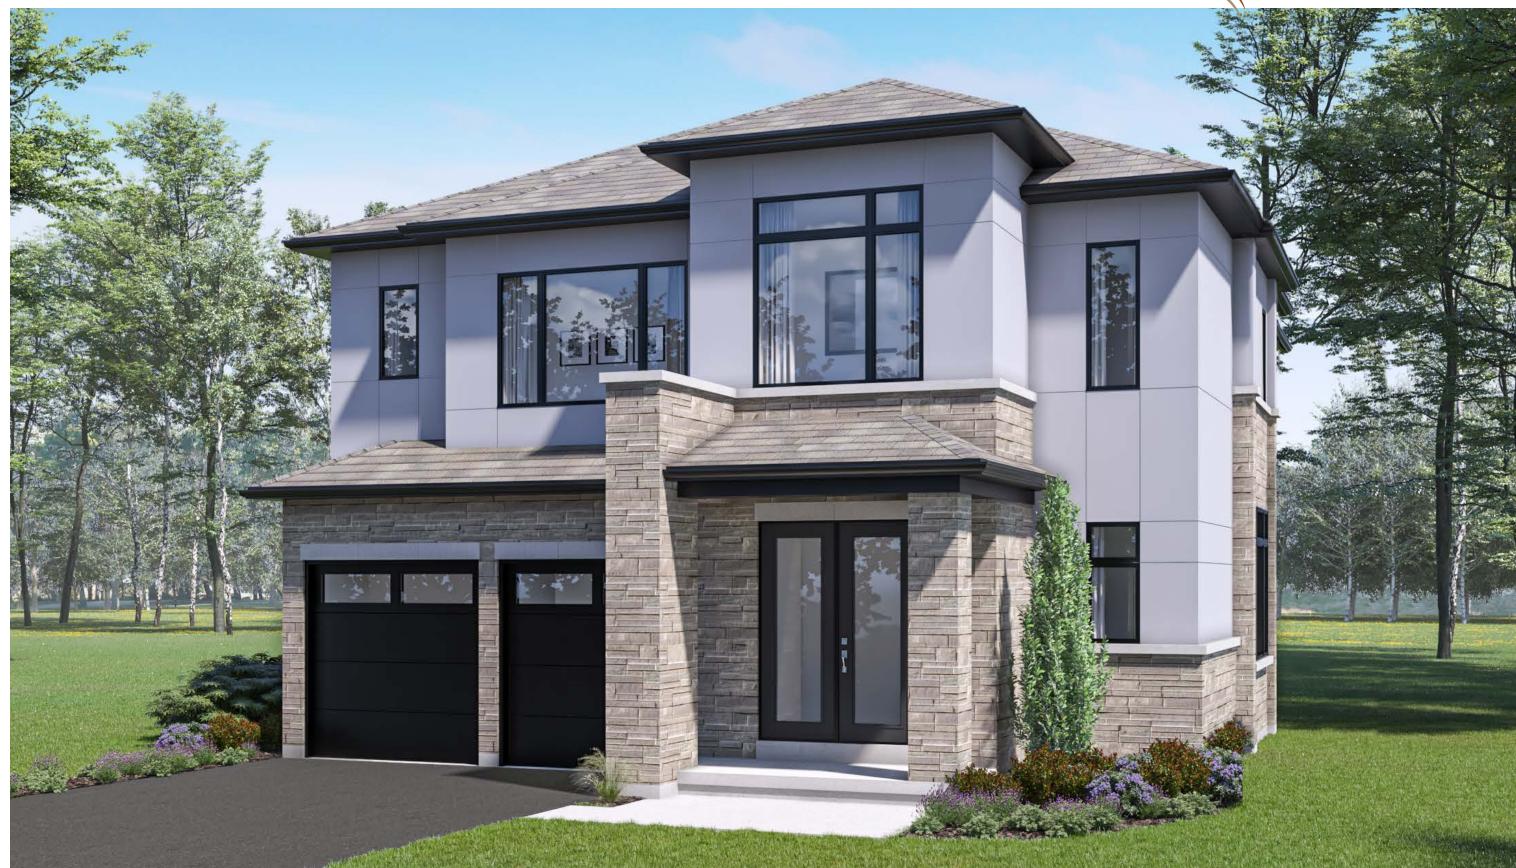

## 45' Lot MATHESON SIDE UPGRADE Elevation C | 3,269 sq.ft.

Elev. C | 3,269 sq.ft.

|                       |     | <br>1 |   |   |    |
|-----------------------|-----|-------|---|---|----|
|                       |     | ) 8   | 8 | 8 | -0 |
|                       |     |       |   |   |    |
|                       |     |       |   |   | 1  |
| $+$ $((( \circ ))) +$ | wic |       |   |   |    |