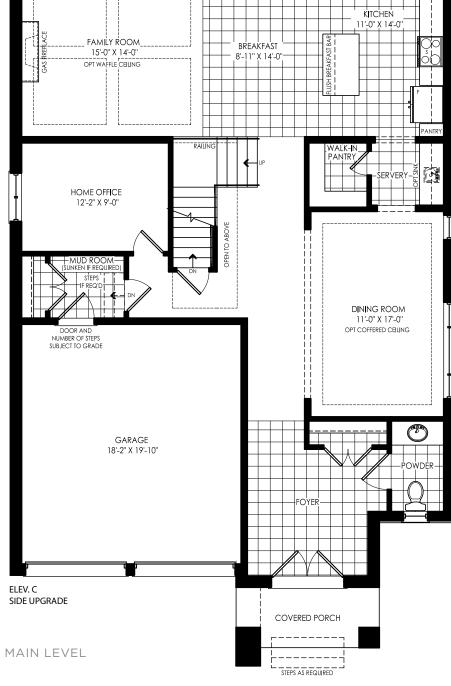

## 45' Lot MATHESON SIDE UPGRADE Elevation C | 3,269 sq.ft.

Elev. C | 3,269 sq.ft.

|                       |     | <br>1 |   |   |    |
|-----------------------|-----|-------|---|---|----|
|                       |     | ) 8   | 8 | 8 | -0 |
|                       |     |       |   |   |    |
|                       |     |       |   |   | 1  |
| $+$ $((( \circ ))) +$ | wic |       |   |   |    |

FOR CONTINUATION REFER TO GROUND FLOOR ELEV 'A' ELEVATOR DINING ROOM 11 OF 17 OFFERED CELING OPT. GROUND FLOOR W/ OPT. ELEVATOR

OPT. SECOND FLOOR W/ OPT. ELEVATOR UPPER LEVEL

Orientation of home may be reversed and purchaser agrees to accept the same. Steps and porches may vary at any exterior entrance ways due to grading variance. Actual usable floor space may vary from the stated floor area. All renderings are artist's concept. All exterior railings are black in colour where applicable. Dimensions, specifications and architectural detailing subject to minor modifications. E. & O.E. Copyright May 2023.