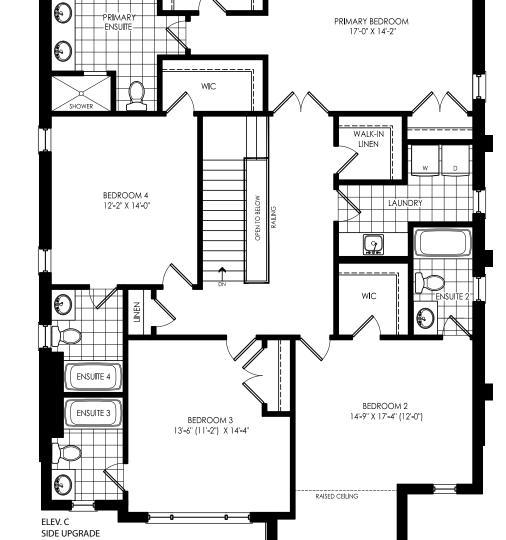

## 45' Lot MATHESON SIDE UPGRADE Elevation C | 3,269 sq.ft.

Elev. C | 3,269 sq.ft.

|                       |     | <br>1 |   |   |    |
|-----------------------|-----|-------|---|---|----|
|                       |     | ) 8   | 8 | 8 | -0 |
|                       |     |       |   |   |    |
|                       |     |       |   |   | 1  |
| $+$ $((( \circ ))) +$ | wic |       |   |   |    |