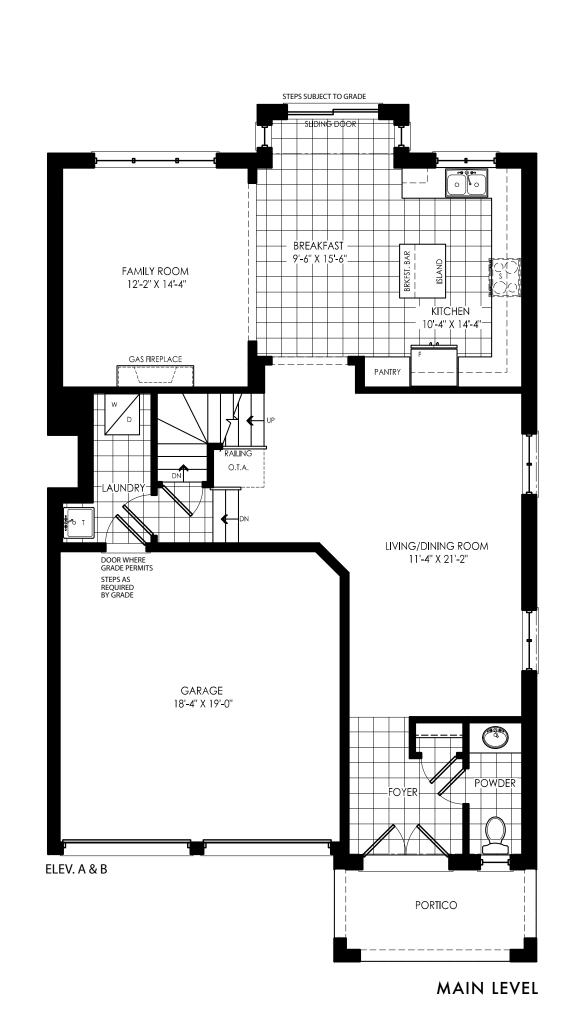

## UNFINISHED BASEMENT UNEXCAVATED UNEXCAVATED LOWER LEVEL

NETTLETON

UPPER LEVEL