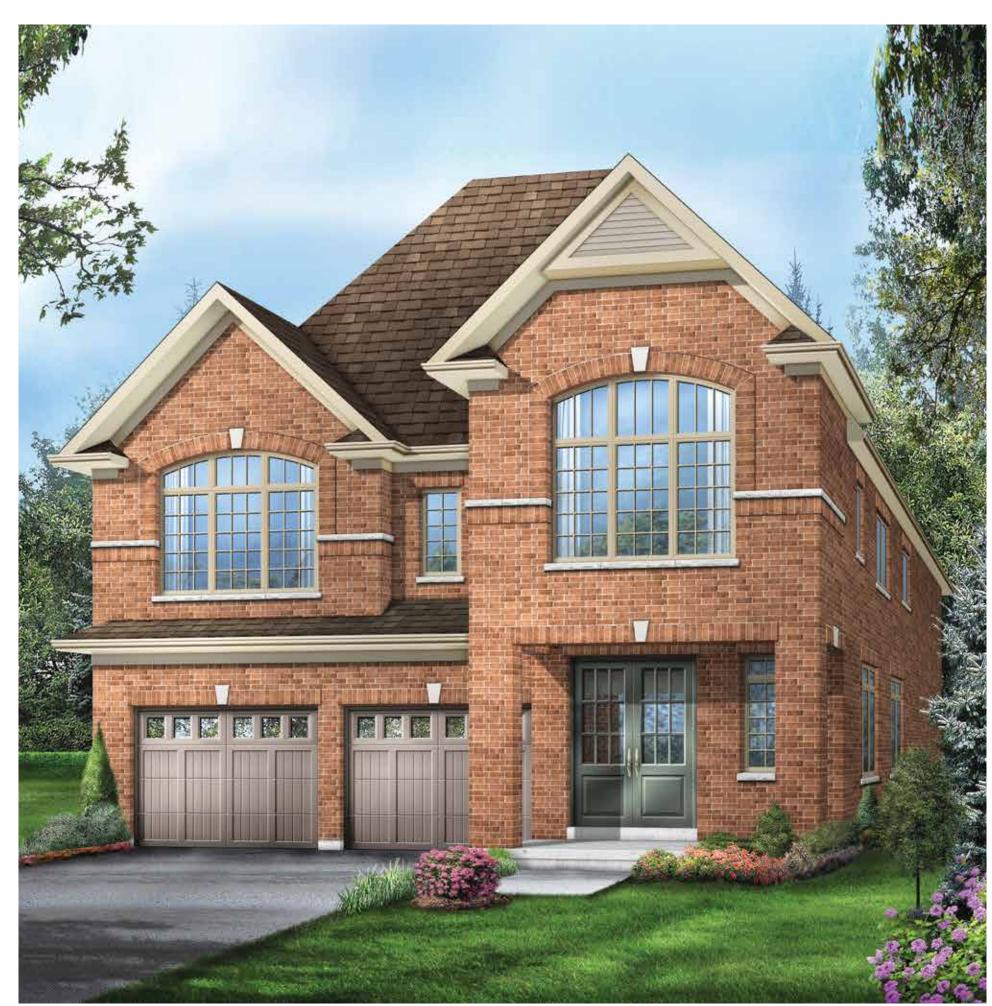

## 38' SINGLE NETTLETON

ELEVATION A | 2,628 SQ.FT. ELEVATION B | 2,628 SQ.FT.

**ELEVATION B** 

Orientation of home may be reversed and purchaser agrees to accept the same. Steps and porches may vary at any exterior entrance ways due to grading variance.

## ELEVATION A