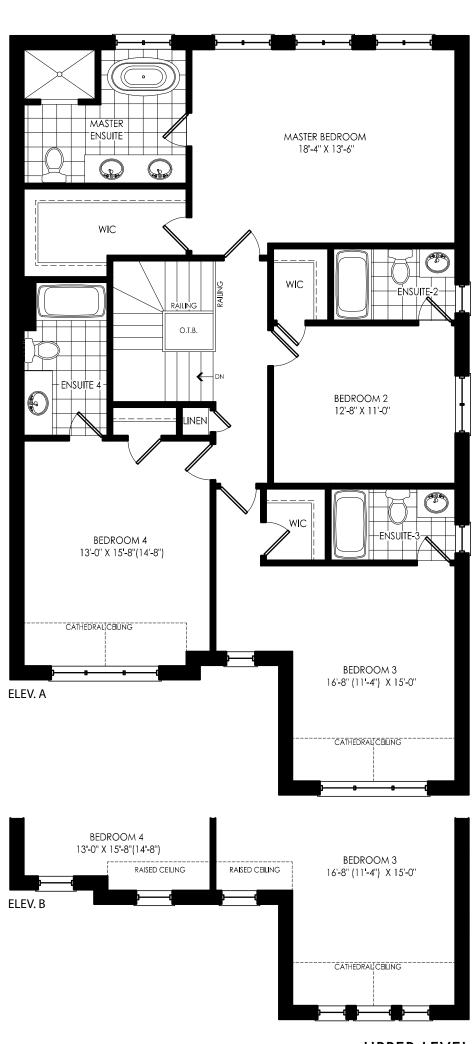

## UNFINISHED BASEMENT UNEXCAVATED UNEXCAVATED LOWER LEVEL

NETTLETON

UPPER LEVEL