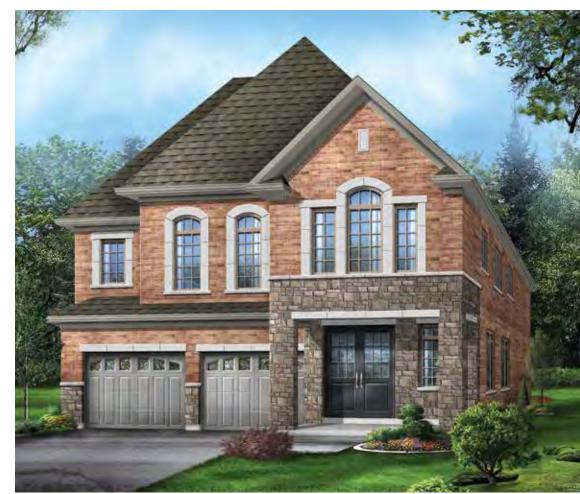

## 38' SINGLE NETTLETON

ELEVATION A | 2,628 SQ.FT. ELEVATION B | 2,628 SQ.FT.

**ELEVATION B** 

Orientation of home may be reversed and purchaser agrees to accept the same. Steps and porches may vary at any exterior entrance ways due to grading variance.