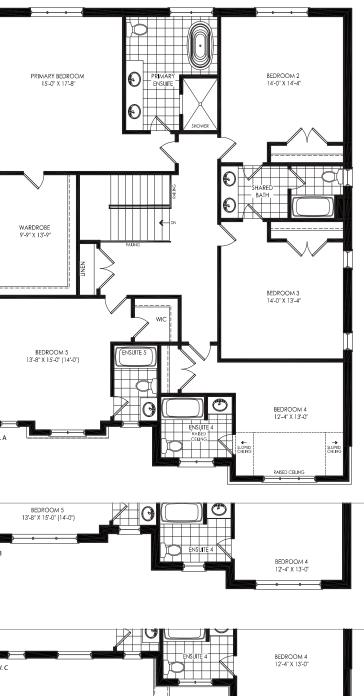

## OWEN - 5 BEDROOM LAYOUT

Elev. A | 3,709 sq.ft. • Elev. B | 3,718 sq.ft. • Elev. C | 3,719 sq.ft.

Orientation of home may be reversed and purchaser agrees to accept the same. Steps and porches may vary at any exterior entrance ways due to grading variance. Actual usable floor space may vary from the stated floor area. All renderings are artist's concept. All exterior railings are black in colour where applicable. Dimensions, specifications and architectural detailing subject to minor modifications. E. & 0.E. Copyright Sept. 2023.

UPPER LEVEL