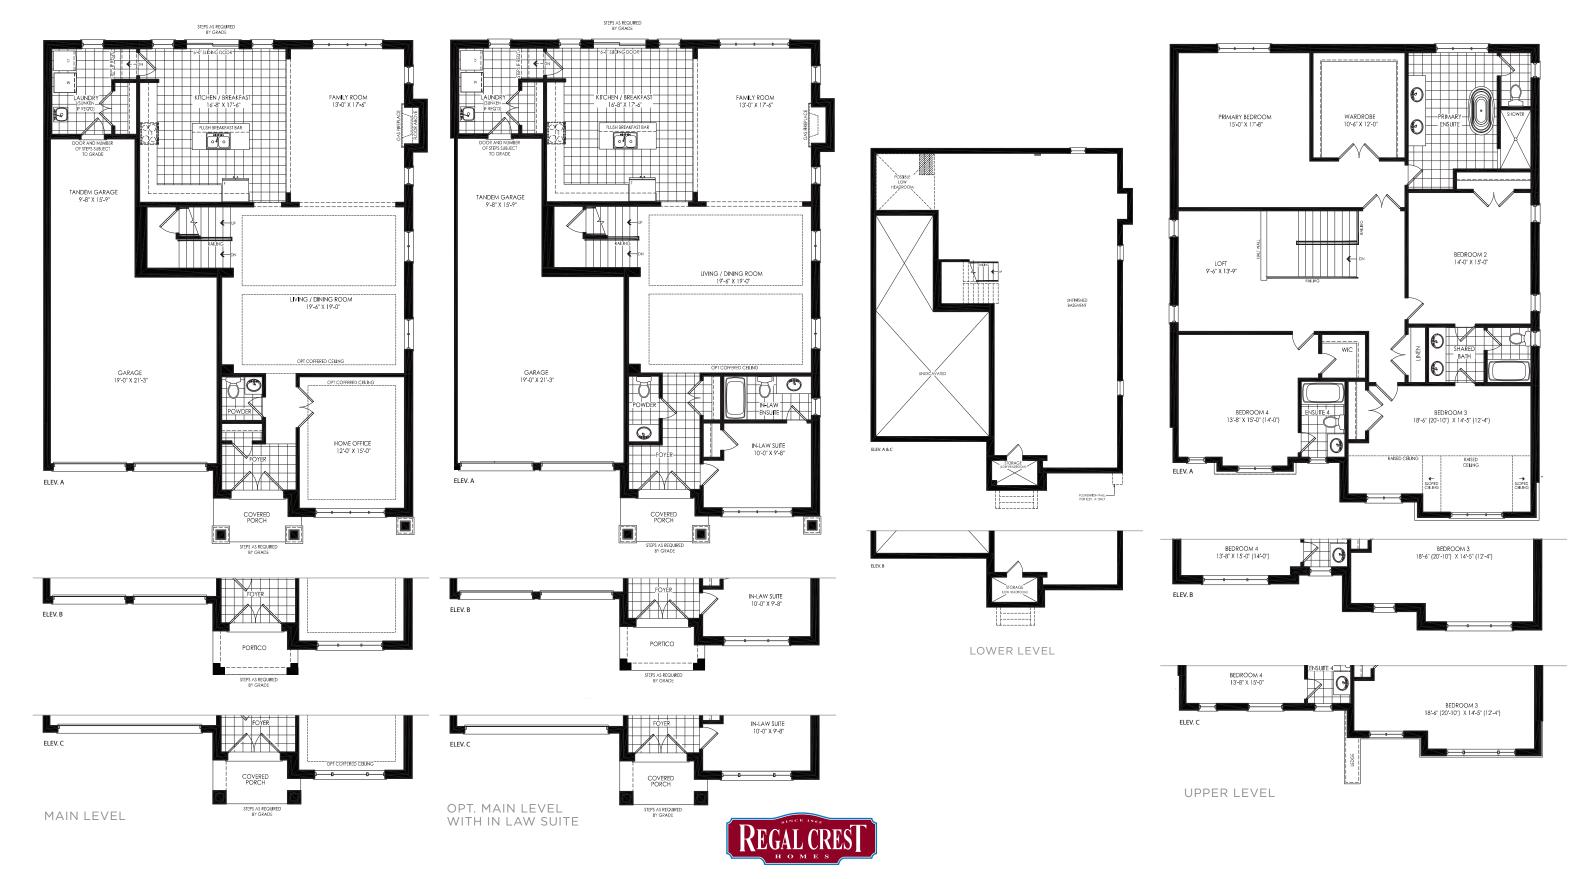

## OWEN - 5 BEDROOM LAYOUT

Elev. A | 3,709 sq.ft. • Elev. B | 3,718 sq.ft. • Elev. C | 3,719 sq.ft.

Orientation of home may be reversed and purchaser agrees to accept the same. Steps and porches may vary at any exterior entrance ways due to grading variance. Actual usable floor space may vary from the stated floor area. All renderings are artist's concept. All exterior railings are black in colour where applicable. Dimensions, specifications and architectural detailing subject to minor modifications. E. & 0.E. Copyright Sept. 2023.

UPPER LEVEL