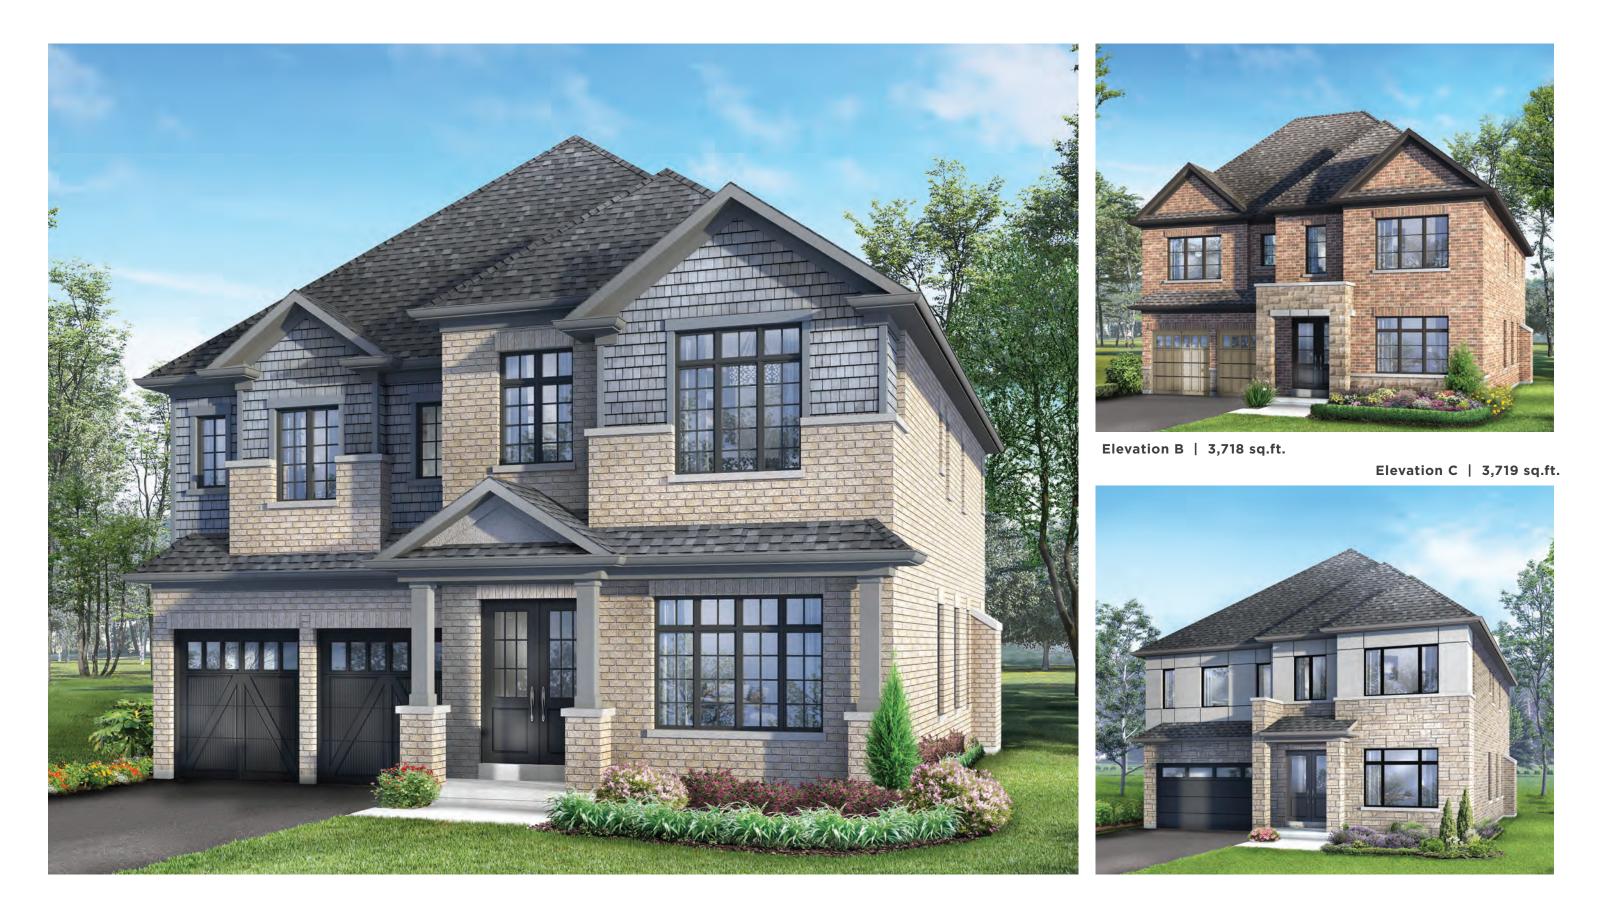

## 50' Lot OWEN Elevation A | 3,709 sq.ft.

Orientation of home may be reversed and purchaser agrees to accept the same. Steps and porches may vary at any exterior entrance ways due to grading variance. Actual usable floor space may vary from the stated floor area. All renderings are artist's concept. All exterior railings are black in colour where applicable. Dimensions, specifications and architectural detailing subject to minor modifications. E. & O.E. Copyright Sept. 2023.

## OWEN - 5 BEDROOM LAYOUT

Elev. A | 3,709 sq.ft. • Elev. B | 3,718 sq.ft. • Elev. C | 3,719 sq.ft.

Orientation of home may be reversed and purchaser agrees to accept the same. Steps and porches may vary at any exterior entrance ways due to grading variance. Actual usable floor space may vary from the stated floor area. All renderings are artist's concept. All exterior railings are black in colour where applicable. Dimensions, specifications and architectural detailing subject to minor modifications. E. & 0.E. Copyright Sept. 2023.