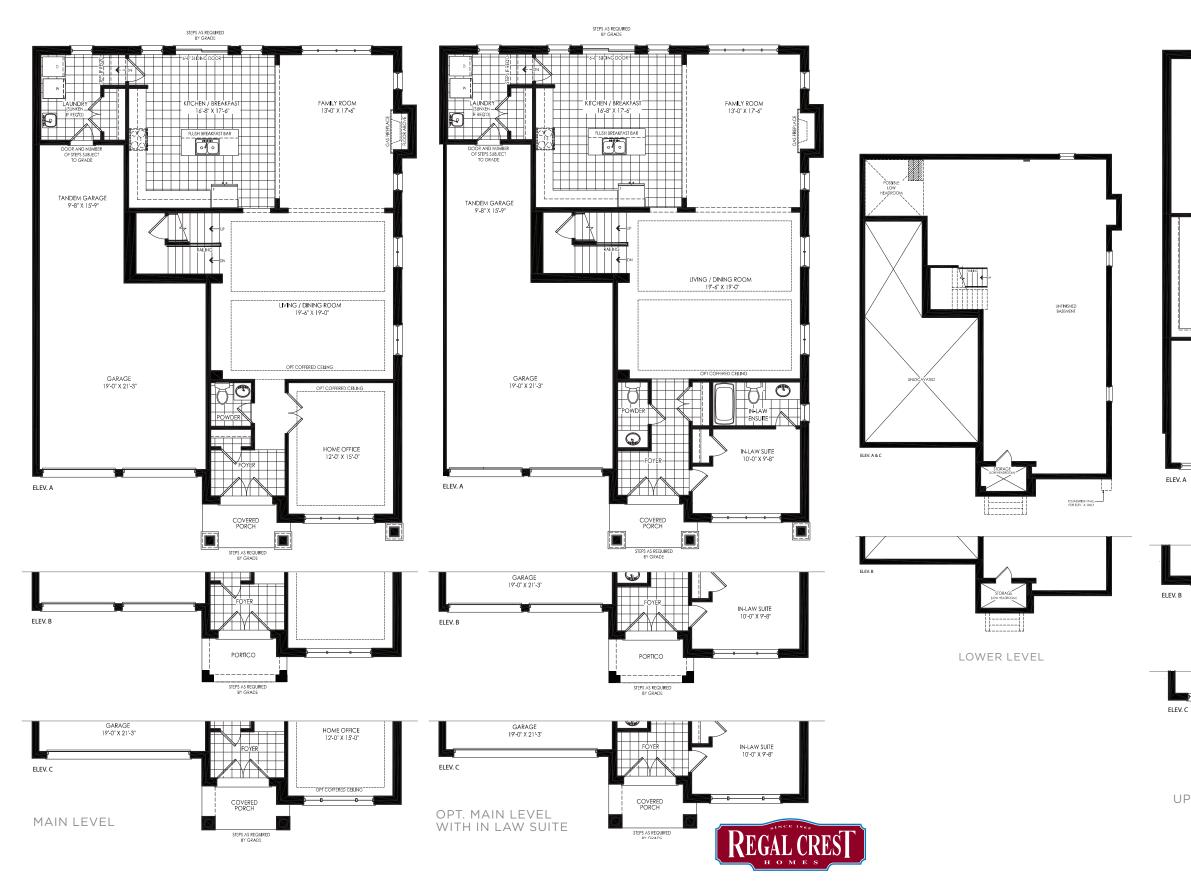

## OWEN - 5 BEDROOM LAYOUT

Elev. A | 3,709 sq.ft. • Elev. B | 3,718 sq.ft. • Elev. C | 3,719 sq.ft.

Orientation of home may be reversed and purchaser agrees to accept the same. Steps and porches may vary at any exterior entrance ways due to grading variance. Actual usable floor space may vary from the stated floor area. All renderings are artist's concept. All exterior railings are black in colour where applicable. Dimensions, specifications and architectural detailing subject to minor modifications. E. & 0.E. Copyright Sept. 2023.