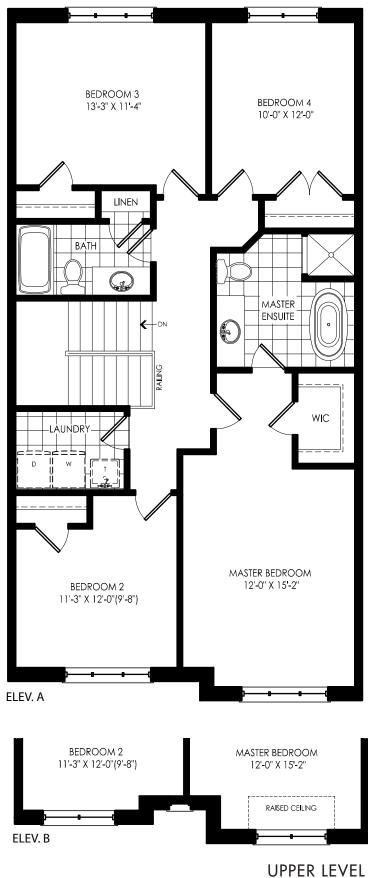

## BLOCK 313

## BLOCK 314

Orientation of home may be reversed and purchaser agrees to accept the same. Steps and porches may vary at any exterior rails nor firewalls. All renderings are artist's concept. Dimensions, specifications and architectural detailing subject to minor modifications. E. & O.E. Copyright January 2019