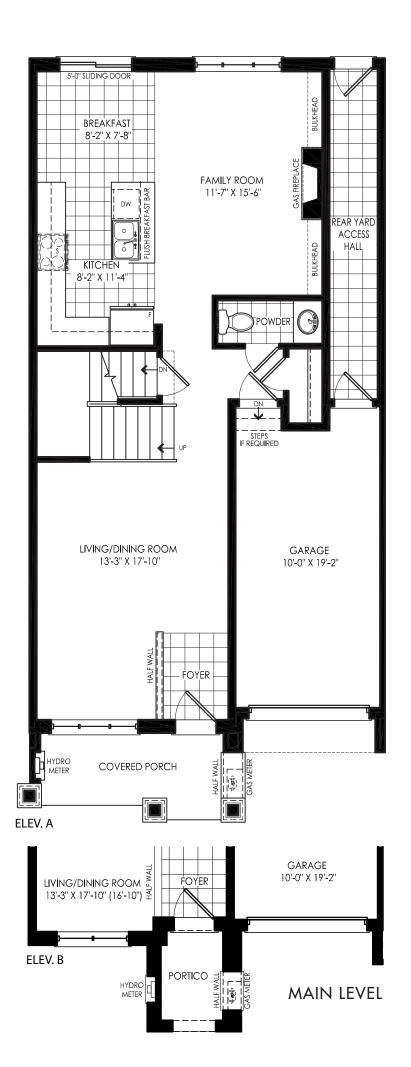

## BLOCK 308

## BLOCK 309

Orientation of home may be reversed and purchaser agrees to accept the same. Steps and porches may vary at any exterior rails nor firewalls. All renderings are artist's concept. Dimensions, specifications and architectural detailing subject to minor modifications. E. & O.E. Copyright January 2019