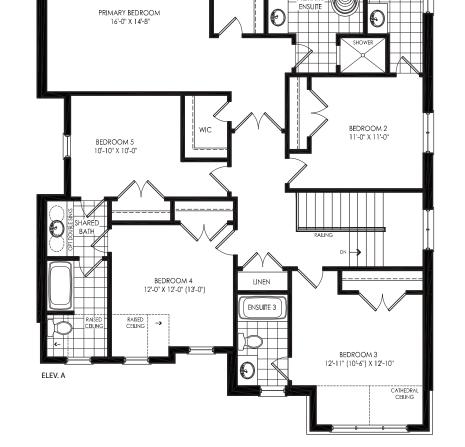

## 45' Lot **PRATT** Elevation A | 3,110 sq.ft.

 PRATT

 Elev. A | 3,110 sq.ft. • Elev. B | 3,118 sq.ft. • Elev. C | 3,110 sq.ft.

UPPER LEVEL

COVERED PORCH

STEPS AS REQUIRED BY GRADE  $\geq$ 

HOME OFFICE 10'-6" X 9'-6"