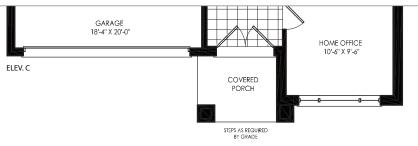

## 45' Lot **PRATT** Elevation A | 3,110 sq.ft.

 PRATT

 Elev. A | 3,110 sq.ft. • Elev. B | 3,118 sq.ft. • Elev. C | 3,110 sq.ft.

UPPER LEVEL

COVERED PORCH

STEPS AS REQUIRED BY GRADE  $\geq$ 

HOME OFFICE 10'-6" X 9'-6"