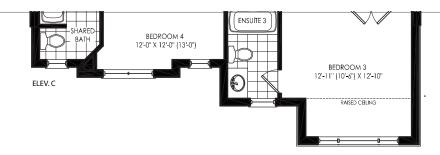

## 45' Lot **PRATT** Elevation A | 3,110 sq.ft.

 PRATT

 Elev. A | 3,110 sq.ft. • Elev. B | 3,118 sq.ft. • Elev. C | 3,110 sq.ft.

UPPER LEVEL

COVERED PORCH

STEPS AS REQUIRED BY GRADE  $\geq$ 

HOME OFFICE 10'-6" X 9'-6"