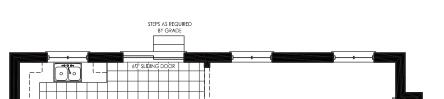

## 45' Lot **PRATT** Elevation A | 3,110 sq.ft.

 PRATT

 Elev. A | 3,110 sq.ft. • Elev. B | 3,118 sq.ft. • Elev. C | 3,110 sq.ft.

UPPER LEVEL

COVERED PORCH

STEPS AS REQUIRED BY GRADE  $\geq$ 

HOME OFFICE 10'-6" X 9'-6"