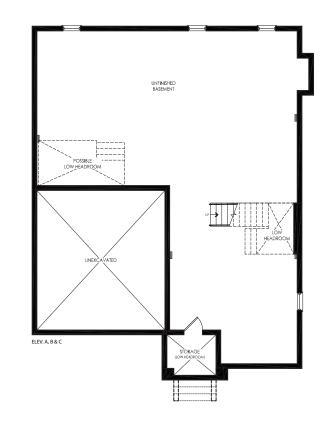

MAIN LEVEL

ELEV. B

Orientation of home may be reversed and purchaser agrees to accept the same. Steps and porches may vary at any exterior entrance ways due to grading variance. Actual usable floor space may vary from the stated floor area. All renderings are artist's concept. All exterior railings are black in colour where applicable. Dimensions, specifications and architectural detailing subject to minor modifications. E. & O.E. Copyright Sept. 2023.