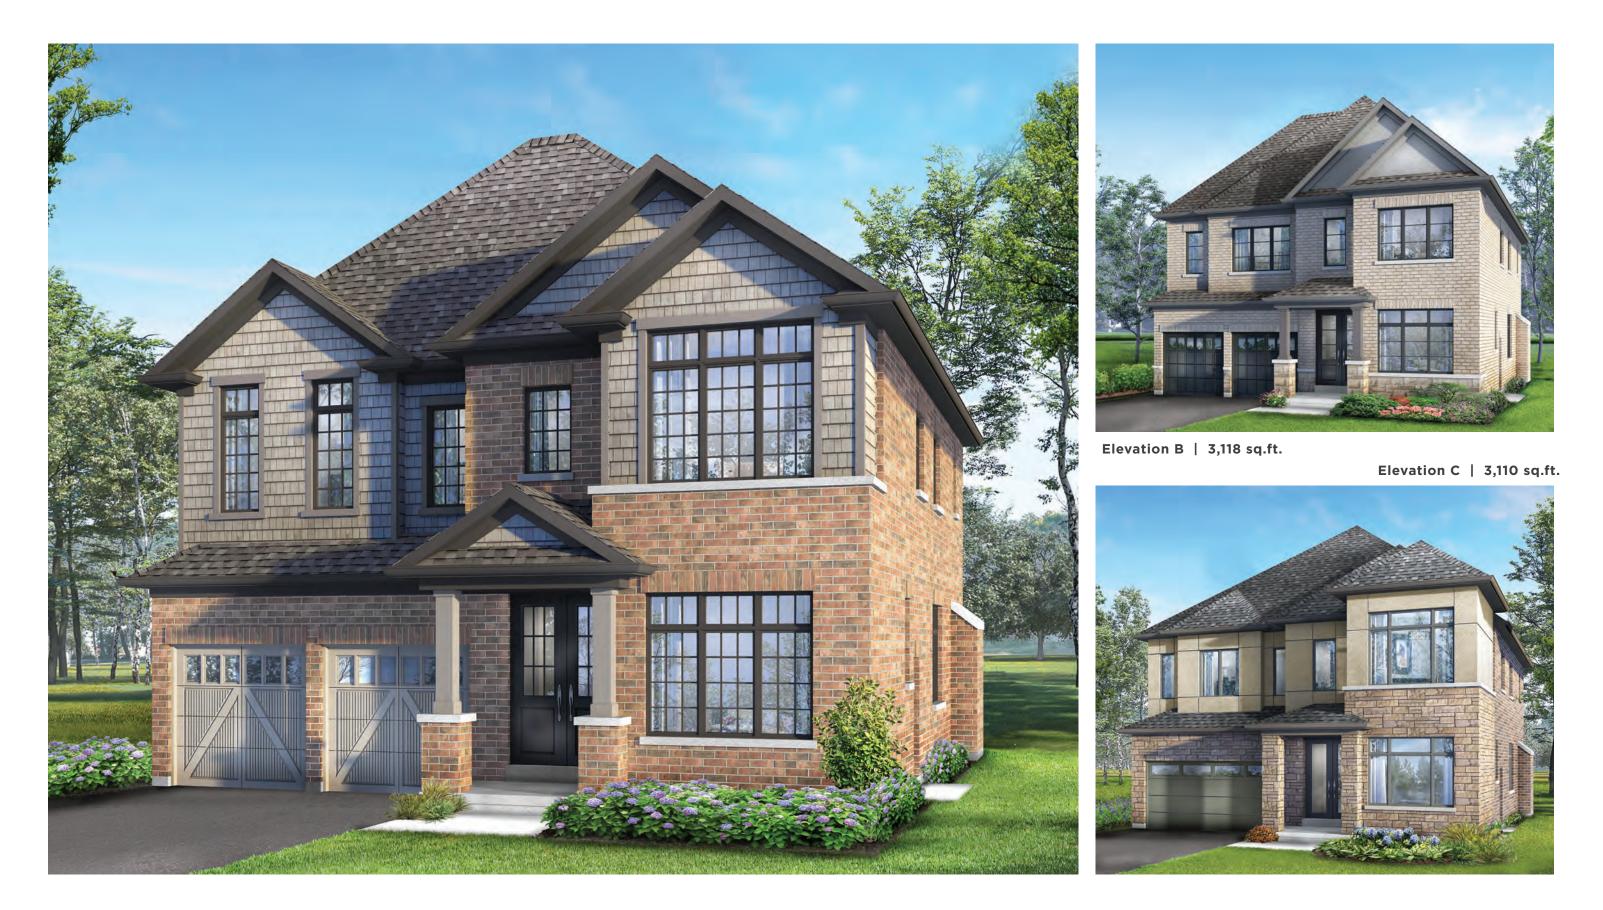

## 45' Lot **PRATT** Elevation A | 3,110 sq.ft.

 PRATT

 Elev. A | 3,110 sq.ft. • Elev. B | 3,118 sq.ft. • Elev. C | 3,110 sq.ft.

UPPER LEVEL

COVERED PORCH

STEPS AS REQUIRED BY GRADE  $\geq$ 

HOME OFFICE 10'-6" X 9'-6"

REGAL CREST