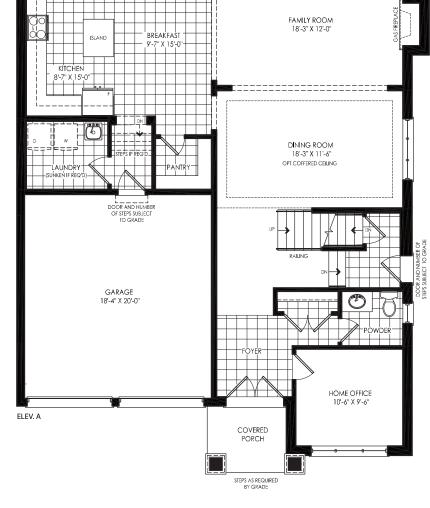

## 45' Lot **PRATT** Elevation A | 3,110 sq.ft.

 PRATT

 Elev. A | 3,110 sq.ft. • Elev. B | 3,118 sq.ft. • Elev. C | 3,110 sq.ft.

UPPER LEVEL

COVERED PORCH

STEPS AS REQUIRED BY GRADE  $\geq$ 

HOME OFFICE 10'-6" X 9'-6"

MAIN LEVEL

ELEV. B

Orientation of home may be reversed and purchaser agrees to accept the same. Steps and porches may vary at any exterior entrance ways due to grading variance. Actual usable floor space may vary from the stated floor area. All renderings are artist's concept. All exterior railings are black in colour where applicable. Dimensions, specifications and architectural detailing subject to minor modifications. E. & O.E. Copyright Sept. 2023.