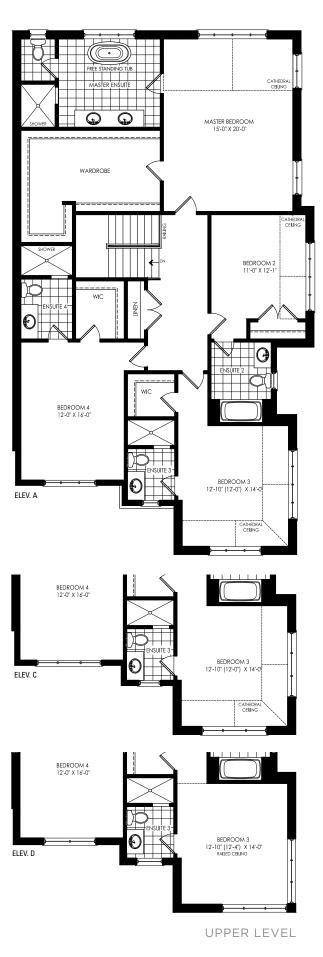

## 44' LOT | ROCKCLIFFE

BONDHEAD

Elevation A | 3,441 sq.ft.

Elevation C | 3,438 sq.ft.

## ROCKCLIFFE

Elev. A | 3,441 sq.ft. • Elev. C | 3,438 sq.ft. • Elev. D | 3,434 sq.ft.

Orientation of home may be reversed and purchaser agrees to accept the same. Steps and porches may vary at any exterior entrance ways due to grading variance. Actual usable floor space may vary from the stated floor area. All renderings are artist's concept. All exterior railings are black in colour where applicable. Dimensions, specifications and architectural detailing subject to minor modifications. E. & O.E. Copyright November 2021.