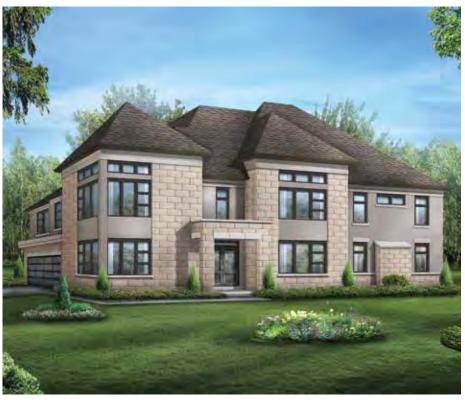

## 44' LOT | ROCKCLIFFE

BONDHEAD

Elevation A | 3,441 sq.ft.

Elevation C | 3,438 sq.ft.

## ROCKCLIFFE

Elev. A | 3,441 sq.ft. • Elev. C | 3,438 sq.ft. • Elev. D | 3,434 sq.ft.

Orientation of home may be reversed and purchaser agrees to accept the same. Steps and porches may vary at any exterior entrance ways due to grading variance. Actual usable floor space may vary from the stated floor area. All renderings are artist's concept. All exterior railings are black in colour where applicable. Dimensions, specifications and architectural detailing subject to minor modifications. E. & O.E. Copyright November 2021.