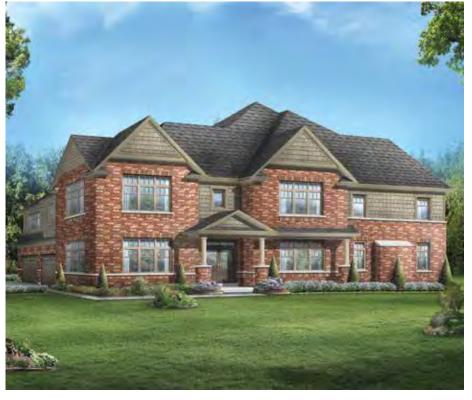

## 44' LOT | ROCKCLIFFE

BONDHEAD

Elevation A | 3,441 sq.ft.

Elevation C | 3,438 sq.ft.

## ROCKCLIFFE

Elev. A | 3,441 sq.ft. • Elev. C | 3,438 sq.ft. • Elev. D | 3,434 sq.ft.

Orientation of home may be reversed and purchaser agrees to accept the same. Steps and porches may vary at any exterior entrance ways due to grading variance. Actual usable floor space may vary from the stated floor area. All renderings are artist's concept. All exterior railings are black in colour where applicable. Dimensions, specifications and architectural detailing subject to minor modifications. E. & O.E. Copyright November 2021.