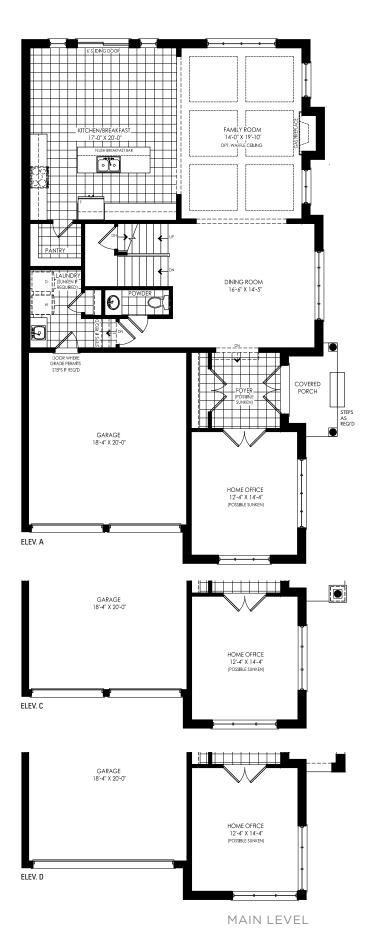

## 44' LOT | ROCKCLIFFE

BONDHEAD

Elevation A | 3,441 sq.ft.

Elevation C | 3,438 sq.ft.

## ROCKCLIFFE

Elev. A | 3,441 sq.ft. • Elev. C | 3,438 sq.ft. • Elev. D | 3,434 sq.ft.

Orientation of home may be reversed and purchaser agrees to accept the same. Steps and porches may vary at any exterior entrance ways due to grading variance. Actual usable floor space may vary from the stated floor area. All renderings are artist's concept. All exterior railings are black in colour where applicable. Dimensions, specifications and architectural detailing subject to minor modifications. E. & O.E. Copyright November 2021.