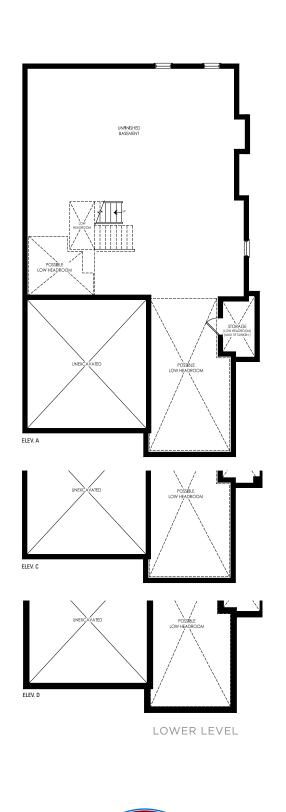

## 44' LOT | ROCKCLIFFE

BONDHEAD

Elevation A | 3,441 sq.ft.

Elevation C | 3,438 sq.ft.

## ROCKCLIFFE

Elev. A | 3,441 sq.ft. • Elev. C | 3,438 sq.ft. • Elev. D | 3,434 sq.ft.

Orientation of home may be reversed and purchaser agrees to accept the same. Steps and porches may vary at any exterior entrance ways due to grading variance. Actual usable floor space may vary from the stated floor area. All renderings are artist's concept. All exterior railings are black in colour where applicable. Dimensions, specifications and architectural detailing subject to minor modifications. E. & O.E. Copyright November 2021.