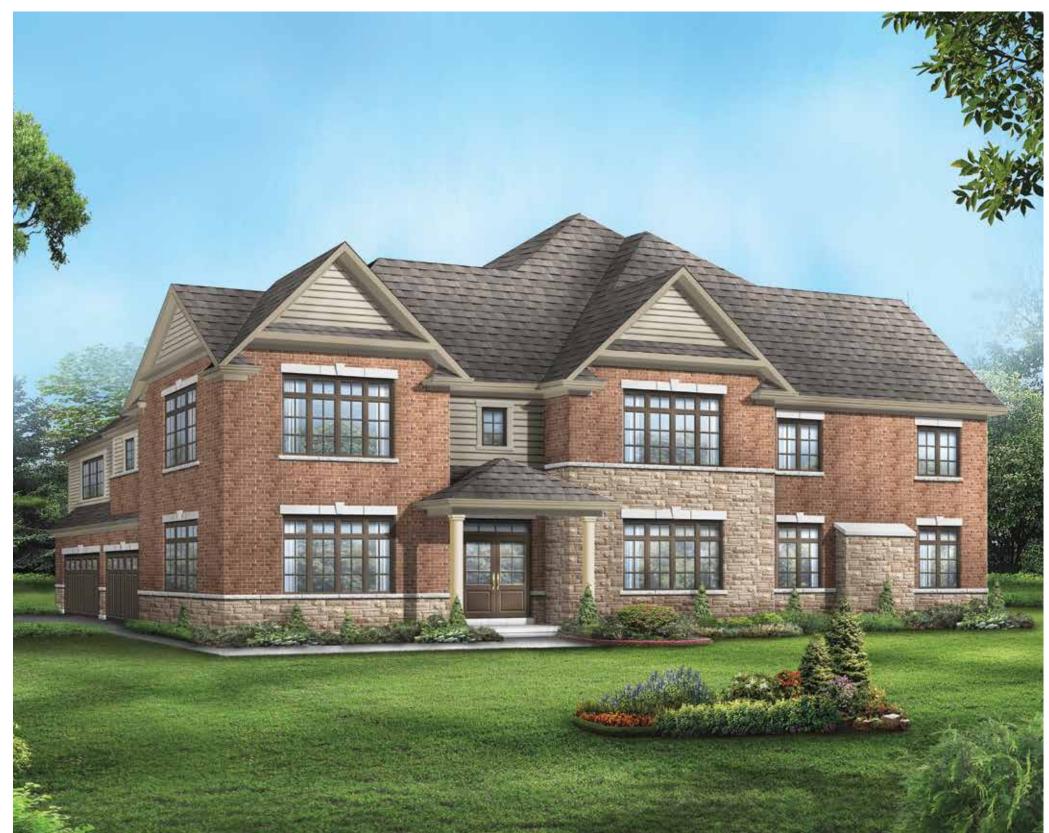

## 44' LOT | ROCKCLIFFE

BONDHEAD

Elevation A | 3,441 sq.ft.

Elevation C | 3,438 sq.ft.

## ROCKCLIFFE

Elev. A | 3,441 sq.ft. • Elev. C | 3,438 sq.ft. • Elev. D | 3,434 sq.ft.

Orientation of home may be reversed and purchaser agrees to accept the same. Steps and porches may vary at any exterior entrance ways due to grading variance. Actual usable floor space may vary from the stated floor area. All renderings are artist's concept. All exterior railings are black in colour where applicable. Dimensions, specifications and architectural detailing subject to minor modifications. E. & O.E. Copyright November 2021.