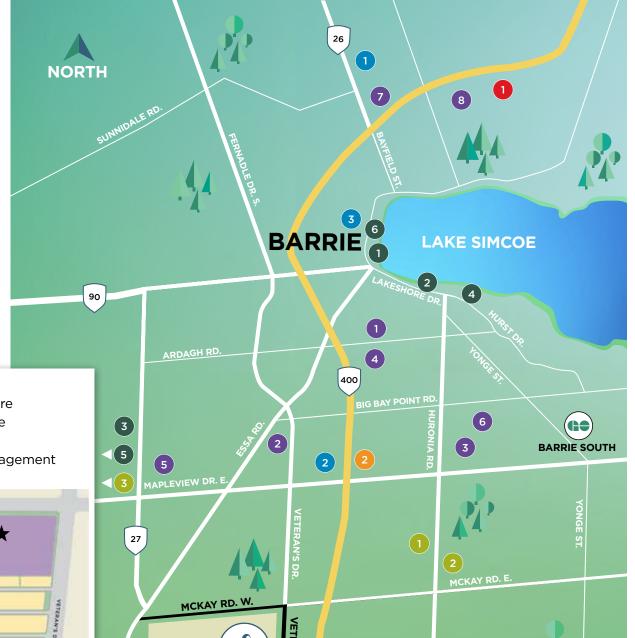

## it all starts in south barrie.

INISFIL BEACH RD.

INNISFIL

**SPORTS & ENTERTAINMENT** 

1. Gateway Casinos Innisfil

1. Innisbrook Golf Course

2. National Pines Golf Club

2. Sadlon Arena

3. Tangle Creek

GOLF