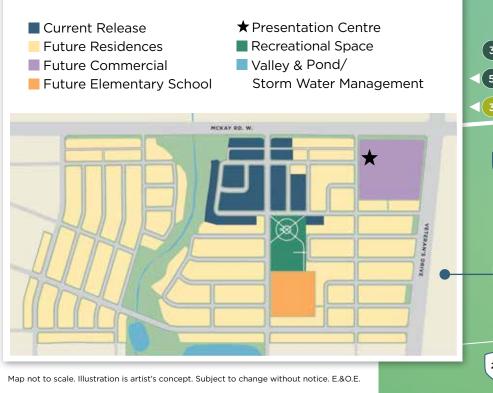

un, Minet's Point Park and Beach is known for its breezy winds, wavy waters, shade-giving trees and picnic shelter. Kids and kids at heart will love the sandy beach and water sports, from kayaking to windsurfing, plus the fun playground.



### nature abounds in south barrie.



HELLO, PARADISE.









#### ARDAGH BLUFFS

LENGTH: 17KMS OF TRAILS OVER 518 ACRES 174 MAPLETON AVE.

NINE MILE PORTAGE HERITAGE TRAIL LENGTH: 5-15KMS

BAYFIELD ST. & DUNLOP ST. W.

#### WEST CREEK TRAIL LOOP

LENGTH: 3.2KMS 29-31 FARMSTEAD CRES.

#### WARNICA TRAIL TO WILKINS BEACH

LENGTH: 4KMS 121 CRIMSON RIDGE RD.



#### BEAR CREEK WILDLIFE SANCTUARY 8633 10TH LINE RR 2

THE GABLES PARK 250 TOLLENDAL MILL RD.

SUNNIDALE PARK 265 SUNNIDALE RD.

HERITAGE PARK 5 SIMCOE ST.



## it all starts in south barrie.





INISFIL BEACH RD.

INNISFIL



**SPORTS & ENTERTAINMENT** 

1. Gateway Casinos Innisfil

1. Innisbrook Golf Course

2. National Pines Golf Club

2. Sadlon Arena

3. Tangle Creek

GOLF

#### PARKS & NATURE

- Centennial Park & Beach
- 2. Barrie Waterfront Heritage Trail
- 3. Ardagh Bluffs
- 4. Trans Canada Trail
- 5. Tiffin Centre for Conservation
- 6. City of Barrie Marina



#### **SHOPPING & DINING**

- 1. Bayfield Street Shopping & Dining
- 2. Mapleview Drive Shopping & Dining
- 3. Downtown Barrie

#### **HEALTH CARE**

1. Royal Victoria Regional Health Centre

#### EDUCATION

- 1. Northern Stars Montessori School & Daycare
- 2. Trillium Woods Elementary School
- 3. St. Peter's Catholic Secondary School
- 4. Innisdale Secondary School
- 5. Bear Creek Secondary School
- 6. Mapleview