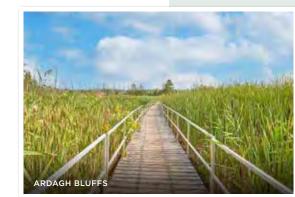

#### ARDAGH BLUFFS

LENGTH: 17KMS OF TRAILS OVER 518 ACRES 174 MAPLETON AVE.

NINE MILE PORTAGE HERITAGE TRAIL LENGTH: 5-15KMS

BAYFIELD ST. & DUNLOP ST. W.